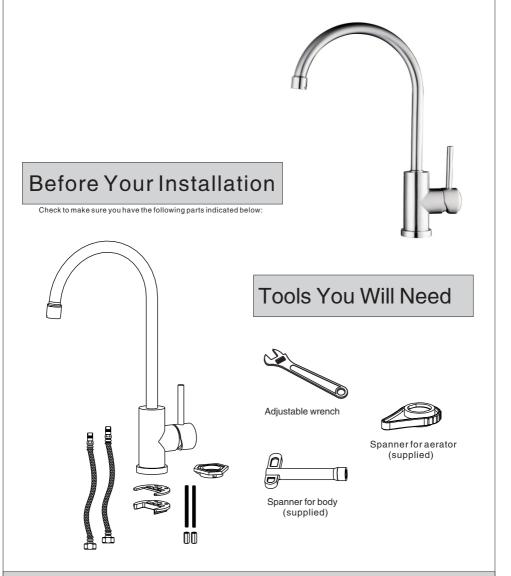

# Installation Instruction

## Single Handle Kitchen Faucet

# Replacement Parts

Keep this manual for ordering replacement parts.