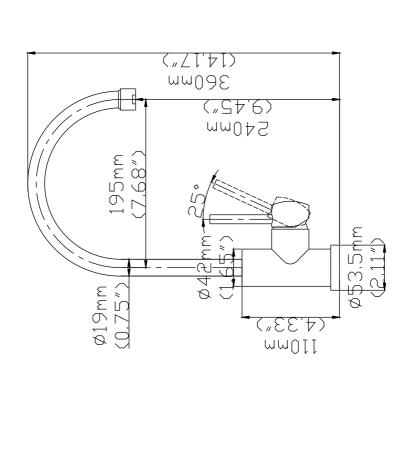

Stainless Steel Sinks & Accessories

# 200A19B

Address: 5171 Steeles Ave West, Toronto M2N 3G7

# Installation Instruction

## Single Handle Kitchen Faucet



# Replacement Parts

Keep this manual for ordering replacement parts.



### NO NAME

- 1. Aerator holder
- 2. Aerator
- 3. Gasket
- 4. Spout
- 5. Anti-friction gasket
- 6. Plastic lock ring
- 7. O-ring
- 8. Plastic lock ring
- 9. Screw
- 10. Faucet body
- 11. Cartridge
- 12. Lock nut
- 13. Cartridge holder
- 14. Handle body
- 15. Screw
- 16. Knob
- 17. Bottom plastic
- 18. Rubbergasket
- 19. Stainless steel gasket
- 20. Hose
- 21. Lock screw
- 22. Lock nut

# Drawing Product Dimension





# Faucet Installation Procedures

Step 1





Step ②









# Step (9)



### Notice:

Please removing all of the sand, silt and other things from the water hose before assembling, to avoid blocking the faucet and effecting water rate. Please use the special tools to disassemble it and wash with pneumatic equipment, if the faucet blocked.