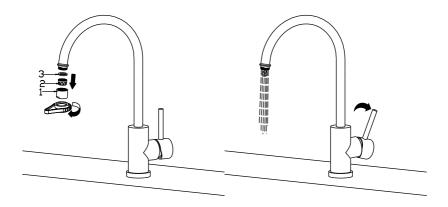

# Step (9)

### Notice:

Please removing all of the sand, silt and other things from the water hose before assembling, to avoid blocking the faucet and effecting water rate. Please use the special tools to disassemble it and wash with pneumatic equipment, if the faucet blocked.