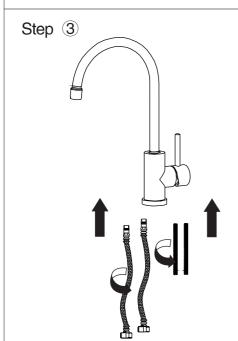

# Faucet Installation Procedures

Step 1

Step ②

# Step (9)

### Notice:

Please removing all of the sand, silt and other things from the water hose before assembling, to avoid blocking the faucet and effecting water rate. Please use the special tools to disassemble it and wash with pneumatic equipment, if the faucet blocked.