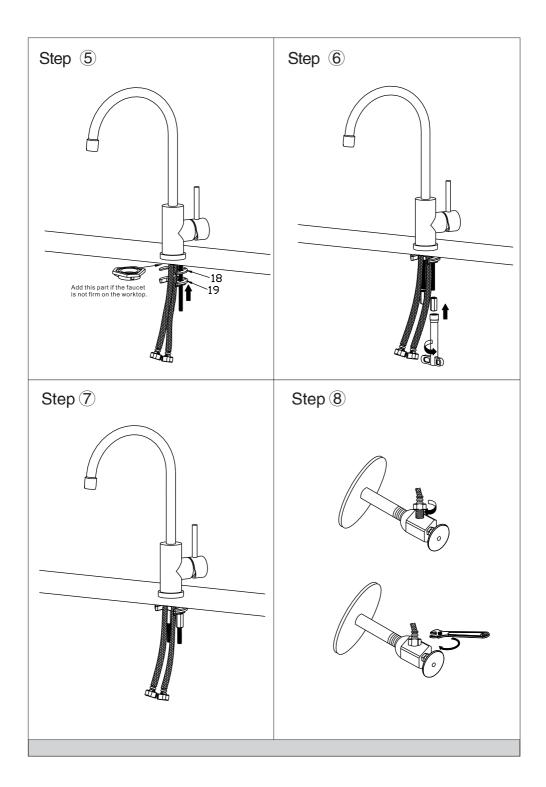

# Faucet Installation Procedures

Step 1

Step ②

### NO NAME

- 1. Aerator holder
- 2. Aerator
- 3. Gasket
- 4. Spout
- 5. Anti-friction gasket
- 6. Plastic lock ring
- 7. O-ring
- 8. Plastic lock ring
- 9. Screw
- 10. Faucet body
- 11. Cartridge
- 12. Lock nut
- 13. Cartridge holder
- 14. Handle body
- 15. Screw
- 16. Knob
- 17. Bottom plastic
- 18. Rubbergasket
- 19. Stainless steel gasket
- 20. Hose
- 21. Lock screw
- 22. Lock nut