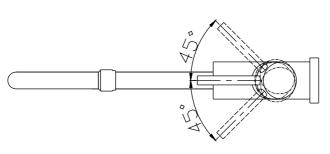

Stainless Steel Sinks & Accessories

# 200A19B

Address: 5171 Steeles Ave West, Toronto M2N 3G7

# Installation Instruction

## Single Handle Kitchen Faucet



# Replacement Parts

Keep this manual for ordering replacement parts.



### NO NAME

- 1. Aerator holder
- 2. Aerator
- 3. Gasket
- 4. Spout
- 5. Anti-friction gasket
- 6. Plastic lock ring
- 7. O-ring
- 8. Plastic lock ring
- 9. Screw
- 10. Faucet body
- 11. Cartridge
- 12. Lock nut
- 13. Cartridge holder
- 14. Handle body
- 15. Screw
- 16. Knob
- 17. Bottom plastic
- 18. Rubbergasket
- 19. Stainless steel gasket
- 20. Hose
- 21. Lock screw
- 22. Lock nut

# Drawing Product Dimension





# Faucet Installation Procedures

Step 1





Step ②









# Step (9)



### Notice:

Please removing all of the sand, silt and other things from the water hose before assembling, to avoid blocking the faucet and effecting water rate. Please use the special tools to disassemble it and wash with pneumatic equipment, if the faucet blocked.