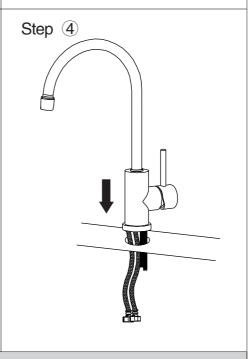

Stainless Steel Sinks & Accessories

# 200A19B

Address: 5171 Steeles Ave West, Toronto M2N 3G7

# Installation Instruction

## Single Handle Kitchen Faucet



# Replacement Parts

Keep this manual for ordering replacement parts.



### NO NAME

- 1. Aerator holder
- 2. Aerator
- 3. Gasket
- 4. Spout
- 5. Anti-friction gasket
- 6. Plastic lock ring
- 7. O-ring
- 8. Plastic lock ring
- 9. Screw
- 10. Faucet body
- 11. Cartridge
- 12. Lock nut
- 13. Cartridge holder
- 14. Handle body
- 15. Screw
- 16. Knob
- 17. Bottom plastic
- 18. Rubbergasket
- 19. Stainless steel gasket
- 20. Hose
- 21. Lock screw
- 22. Lock nut

# Drawing Product Dimension





# Faucet Installation Procedures

Step 1





Step ②









# Step (9)



### Notice:

Please removing all of the sand, silt and other things from the water hose before assembling, to avoid blocking the faucet and effecting water rate. Please use the special tools to disassemble it and wash with pneumatic equipment, if the faucet blocked.