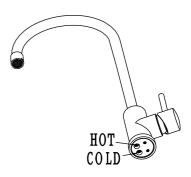

### NO NAME

- 1. Aerator holder
- 2. Aerator
- 3. Gasket
- 4. Spout
- 5. Anti-friction gasket
- 6. Plastic lock ring
- 7. O-ring
- 8. Plastic lock ring
- 9. Screw
- 10. Faucet body
- 11. Cartridge
- 12. Lock nut
- 13. Cartridge holder
- 14. Handle body
- 15. Screw
- 16. Knob
- 17. Bottom plastic
- 18. Rubbergasket
- 19. Stainless steel gasket
- 20. Hose
- 21. Lock screw
- 22. Lock nut