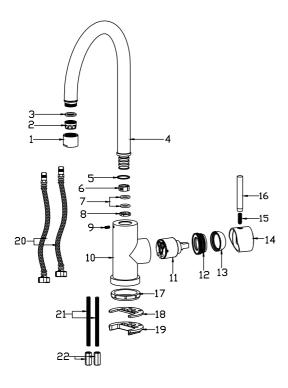

# Replacement Parts

Keep this manual for ordering replacement parts.

### NO NAME

- 1. Aerator holder
- 2. Aerator
- 3. Gasket
- 4. Spout
- 5. Anti-friction gasket
- 6. Plastic lock ring
- 7. O-ring
- 8. Plastic lock ring
- 9. Screw
- 10. Faucet body
- 11. Cartridge
- 12. Lock nut
- 13. Cartridge holder
- 14. Handle body
- 15. Screw
- 16. Knob
- 17. Bottom plastic
- 18. Rubbergasket
- 19. Stainless steel gasket
- 20. Hose
- 21. Lock screw
- 22. Lock nut